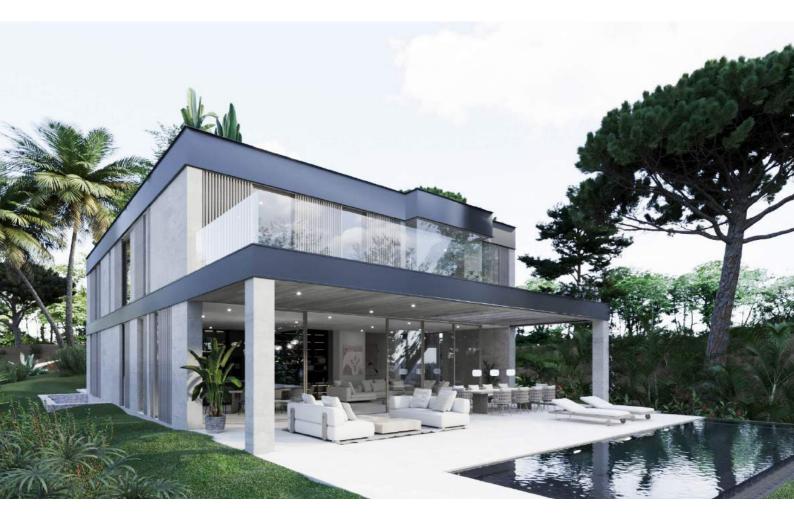

The plot comes with an initial plan for a luxurious villa spanning around 600 m2. The main living area, featuring an open-plan integrated kitchen, transitions smoothly onto a terrace complete with a swimming pool, ample lounging space and an outdoor shower. On the ground floor, two ensuite bedrooms offer comfort, while the upper level houses four additional ensuite bedrooms, including a master suite with its own terrace overlooking the sea. For added convenience, the envisioned villa boasts a gym, spa with sauna and jacuzzi, wine cellar, cinema room, a separate relaxation room and garage for multiple cars. An elevator ensures easy movement between floors.