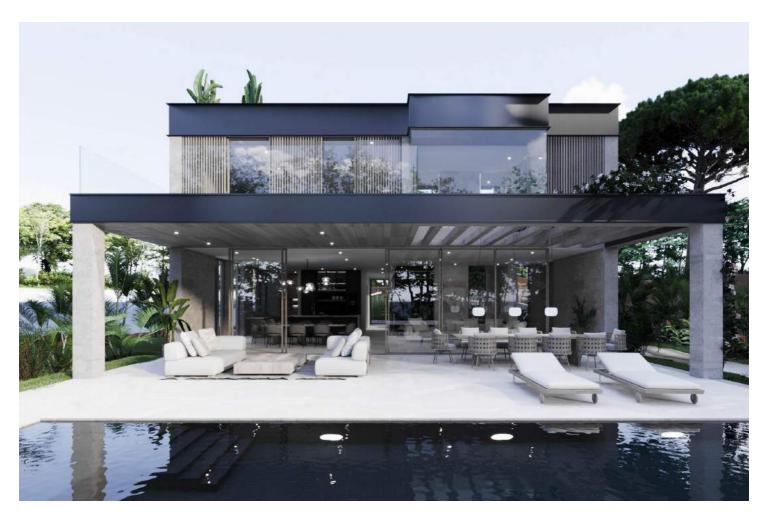

The plot comes with an initial plan for a luxurious villa spanning around 600 m2. The main living area, featuring an open-plan integrated kitchen, transitions smoothly onto a terrace complete with a swimming pool, ample lounging space and an outdoor shower. On the ground floor, two ensuite bedrooms offer comfort, while the upper level houses four additional ensuite bedrooms, including a master suite with its own terrace overlooking the sea. For added convenience, the envisioned villa boasts a gym, spa with sauna and jacuzzi, wine cellar, cinema room, a separate relaxation room and garage for multiple cars. An elevator ensures easy movement between floors.