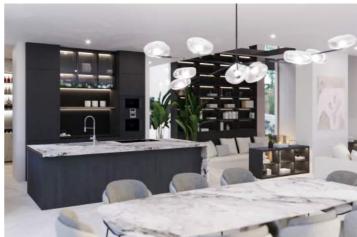

## PLANNED FEATURES

✓ Sea view
✓ Residential location
✓ Wine cellar
✓ Home cinema

 ✓ Gym
 ✓ Swimming pool
 ✓ Garage
 ✓ Open-plan kitchen

✓ Spa

✓ Jacuzzi

✓ Elevator

✓ Natural stone floors

The plot comes with an initial plan for a luxurious villa spanning around 600 m2. The main living area, featuring an open-plan integrated kitchen, transitions smoothly onto a terrace complete with a swimming pool, ample lounging space and an outdoor shower. On the ground floor, two ensuite bedrooms offer comfort, while the upper level houses four additional ensuite bedrooms, including a master suite with its own terrace overlooking the sea. For added convenience, the envisioned villa boasts a gym, spa with sauna and jacuzzi, wine cellar, cinema room, a separate relaxation room and garage for multiple cars. An elevator ensures easy movement between floors.