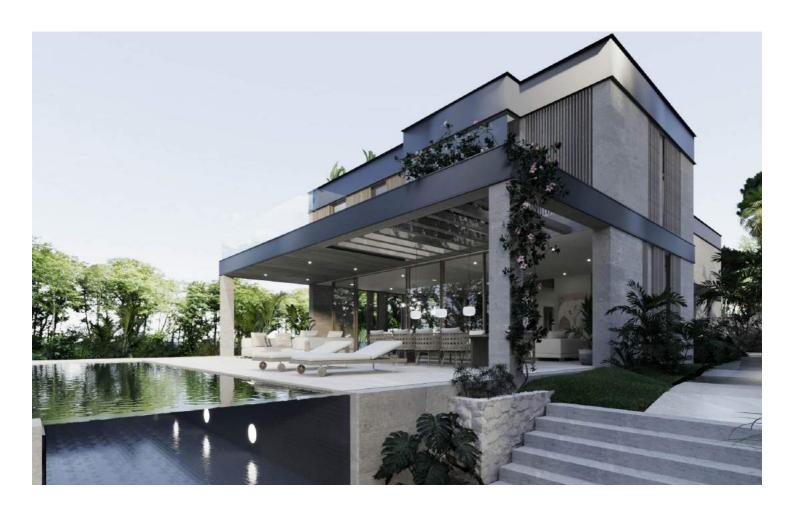

The plot comes with an initial plan for a luxurious villa spanning around 600 m2. The main living area, featuring an open-plan integrated kitchen, transitions smoothly onto a terrace complete with a swimming pool, ample lounging space and an outdoor shower. On the ground floor, two ensuite bedrooms offer comfort, while the upper level houses four additional ensuite bedrooms, including a master suite with its own terrace overlooking the sea. For added convenience, the envisioned villa boasts a gym, spa with sauna and jacuzzi, wine cellar, cinema room, a separate relaxation room and garage for multiple cars. An elevator ensures easy movement between floors.