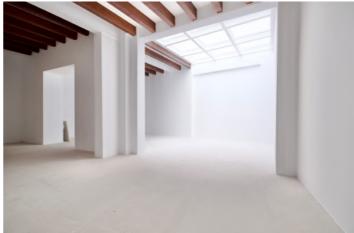

For those envisaging a more traditional residence, the space holds the potential to be transformed into a 3-bedroom, 3-bathroom apartment complete with a fireplace and a generous kitchen area. A distinct feature of this property is an opaque glass ceiling situated above the envisioned living area, allowing ample natural light to stream through while maintaining privacy. The property also features central heating and an alarm system.