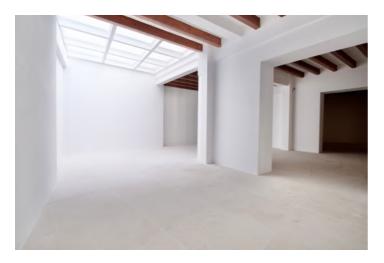

For those envisaging a more traditional residence, the space holds the potential to be transformed into a 3-bedroom, 3-bathroom apartment complete with a fireplace and a generous kitchen area. A distinct feature of this property is an opaque glass ceiling situated above the envisioned living area, allowing ample natural light to stream through while maintaining privacy. The property also features central heating and an alarm system.